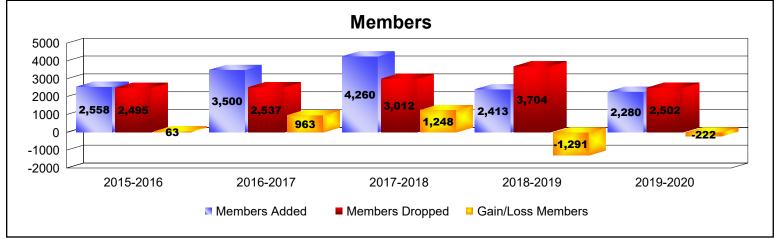

## **Multiple District 306**

| Year      | New<br>Clubs | Dropped<br>Clubs | Gain/<br>Loss<br>Clubs | New<br>Members | Charter<br>Members | Reinstate<br>Members | Transfer<br>Members | Total<br>Member<br>Added | Total<br>Members<br>Dropped | Gain/<br>Loss<br>Members |
|-----------|--------------|------------------|------------------------|----------------|--------------------|----------------------|---------------------|--------------------------|-----------------------------|--------------------------|
| 2015-2016 | 19           | 20               | -1                     | 1,556          | 656                | 302                  | 44                  | 2,558                    | 2,495                       | 63                       |
| 2016-2017 | 48           | 26               | 22                     | 1,886          | 1,267              | 287                  | 60                  | 3,500                    | 2,537                       | 963                      |
| 2017-2018 | 54           | 14               | 40                     | 2,394          | 1,431              | 369                  | 66                  | 4,260                    | 3,012                       | 1,248                    |
| 2018-2019 | 25           | 40               | -15                    | 1,121          | 791                | 422                  | 79                  | 2,413                    | 3,704                       | -1,291                   |
| 2019-2020 | 23           | 24               | -1                     | 1,393          | 652                | 191                  | 44                  | 2,280                    | 2,502                       | -222                     |
| Average   | 34           | 25               | 9                      | 1,670          | 959                | 314                  | 59                  | 3,002                    | 2,850                       | 152                      |