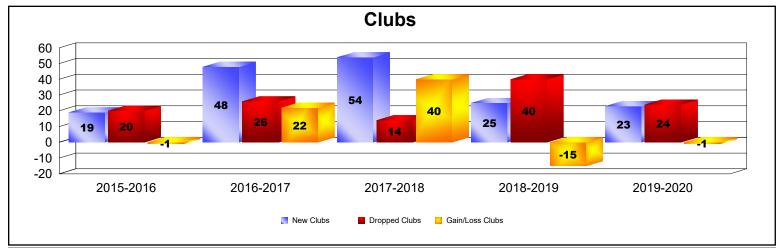

## **Multiple District 306**

| Year      | New<br>Clubs | Dropped<br>Clubs | Gain/<br>Loss<br>Clubs | New<br>Members | Charter<br>Members | Reinstate<br>Members | Transfer<br>Members | Total<br>Member<br>Added | Total<br>Members<br>Dropped | Gain/<br>Loss<br>Members |
|-----------|--------------|------------------|------------------------|----------------|--------------------|----------------------|---------------------|--------------------------|-----------------------------|--------------------------|
| 2015-2016 | 19           | 20               | -1                     | 1,556          | 656                | 302                  | 44                  | 2,558                    | 2,495                       | 63                       |
| 2016-2017 | 48           | 26               | 22                     | 1,886          | 1,267              | 287                  | 60                  | 3,500                    | 2,537                       | 963                      |
| 2017-2018 | 54           | 14               | 40                     | 2,394          | 1,431              | 369                  | 66                  | 4,260                    | 3,012                       | 1,248                    |
| 2018-2019 | 25           | 40               | -15                    | 1,121          | 791                | 422                  | 79                  | 2,413                    | 3,704                       | -1,291                   |
| 2019-2020 | 23           | 24               | -1                     | 1,393          | 652                | 191                  | 44                  | 2,280                    | 2,502                       | -222                     |
| Average   | 34           | 25               | 9                      | 1,670          | 959                | 314                  | 59                  | 3,002                    | 2,850                       | 152                      |